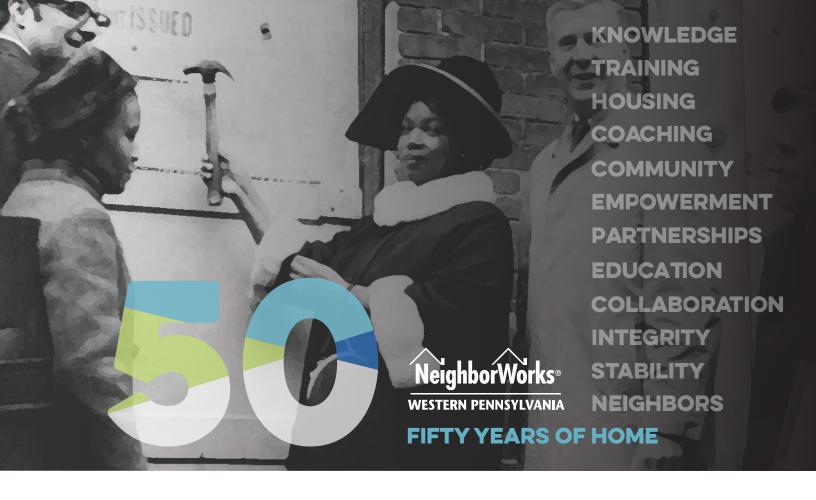

# FIFTY YEARS OF HOME

Join us as we recognize the legacy of NeighborWorks Western Pennsylvania founder Dorothy Mae Richardson with the dedication of a Pennsylvania Historic Marker in her honor, followed by a reception in celebration of the organization's 50th anniversary.

## **OCTOBER 16, 2019**

Dedication: 4:00 pm Reception: 5:00 pm The Mattress Factory 500 Sampsonia Way Pittsburgh, PA 15212 Over the last 50 years, NeighborWorks Western Pennsylvania has helped thousands of families to purchase their first homes and to experience the personal and community stability that accompanies homeownership.

Dorothy Mae Richardson, a lifelong resident of Pittsburgh's Northside, founded Neighborhood Housing Services (NHS)—which would eventually become NeighborWorks Western Pennsylvania—in 1968 to address the lack of safe and affordable housing in her community. Dorothy and her neighbors brought together financial institutions and government officials in a successful effort to revitalize their neighborhood, creating a model of resident-led community development that inspired a national movement and led to the creation of NeighborWorks America.

Since our founding 50 years ago, NeighborWorks Western Pennsylvania has continued Dorothy's work to improve the lives of residents and build strong, stable communities throughout western Pennsylvania.